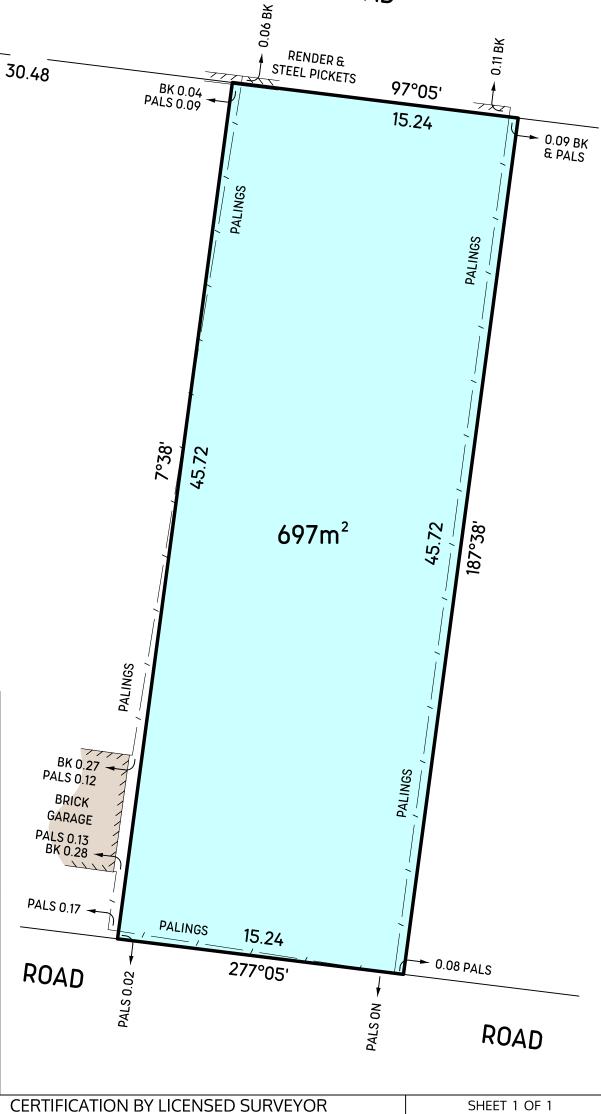

## LOCATION OF LAND

Address:

56 St Helens Road

Hawthorn East 3123

Title Reference: Plan reference:

Paracentroid:

Vol. 11280 Fol. 251 Lot 1 on TP 106130

E 328542 N 5810494 MGA2020 Zone 55

## **NOTATIONS**

THE LAND IN THE SURVEY IS SHOWN ENCLOSED BY CONTINUOUS THICK LINES.

DISTANCES ARE IN METRES.

Email: info@tcooper.com.au

OFFSETS BETWEEN OCCUPATION AND TITLE ARE NOT TO SCALE. ALL BOUNDARIES ARE NOT FENCED UNLESS SHOWN OTHERWISE.

**HELENS** 

ROAD

ORIGINAL SHEET SIZE: A3

SCALE 1:200

8 LENGTHS ARE IN METRES

SURVEYORS REF: 22062

T COOPER & ASSOCIATES LAND SURVEYORS / SUBDIVISION CONSULTANTS PO BOX 906, ELTHAM VIC 3095 P: 9439 8059 M: 0418 997 962

I, Troy Cooper of 3 Helene Street, Eltham, VIC, 3095 certify that this plan has been prepared from a survey made under my direction and supervision in accordance with the Surveying Act 2004 and completed on 03/03/2022, that this plan is accurate and correctly represents the adopted boundaries and that the survey accuracy accords with that required by regulation 7(1) of the Surveying (Cadastral Surveys) Regulations 2015.