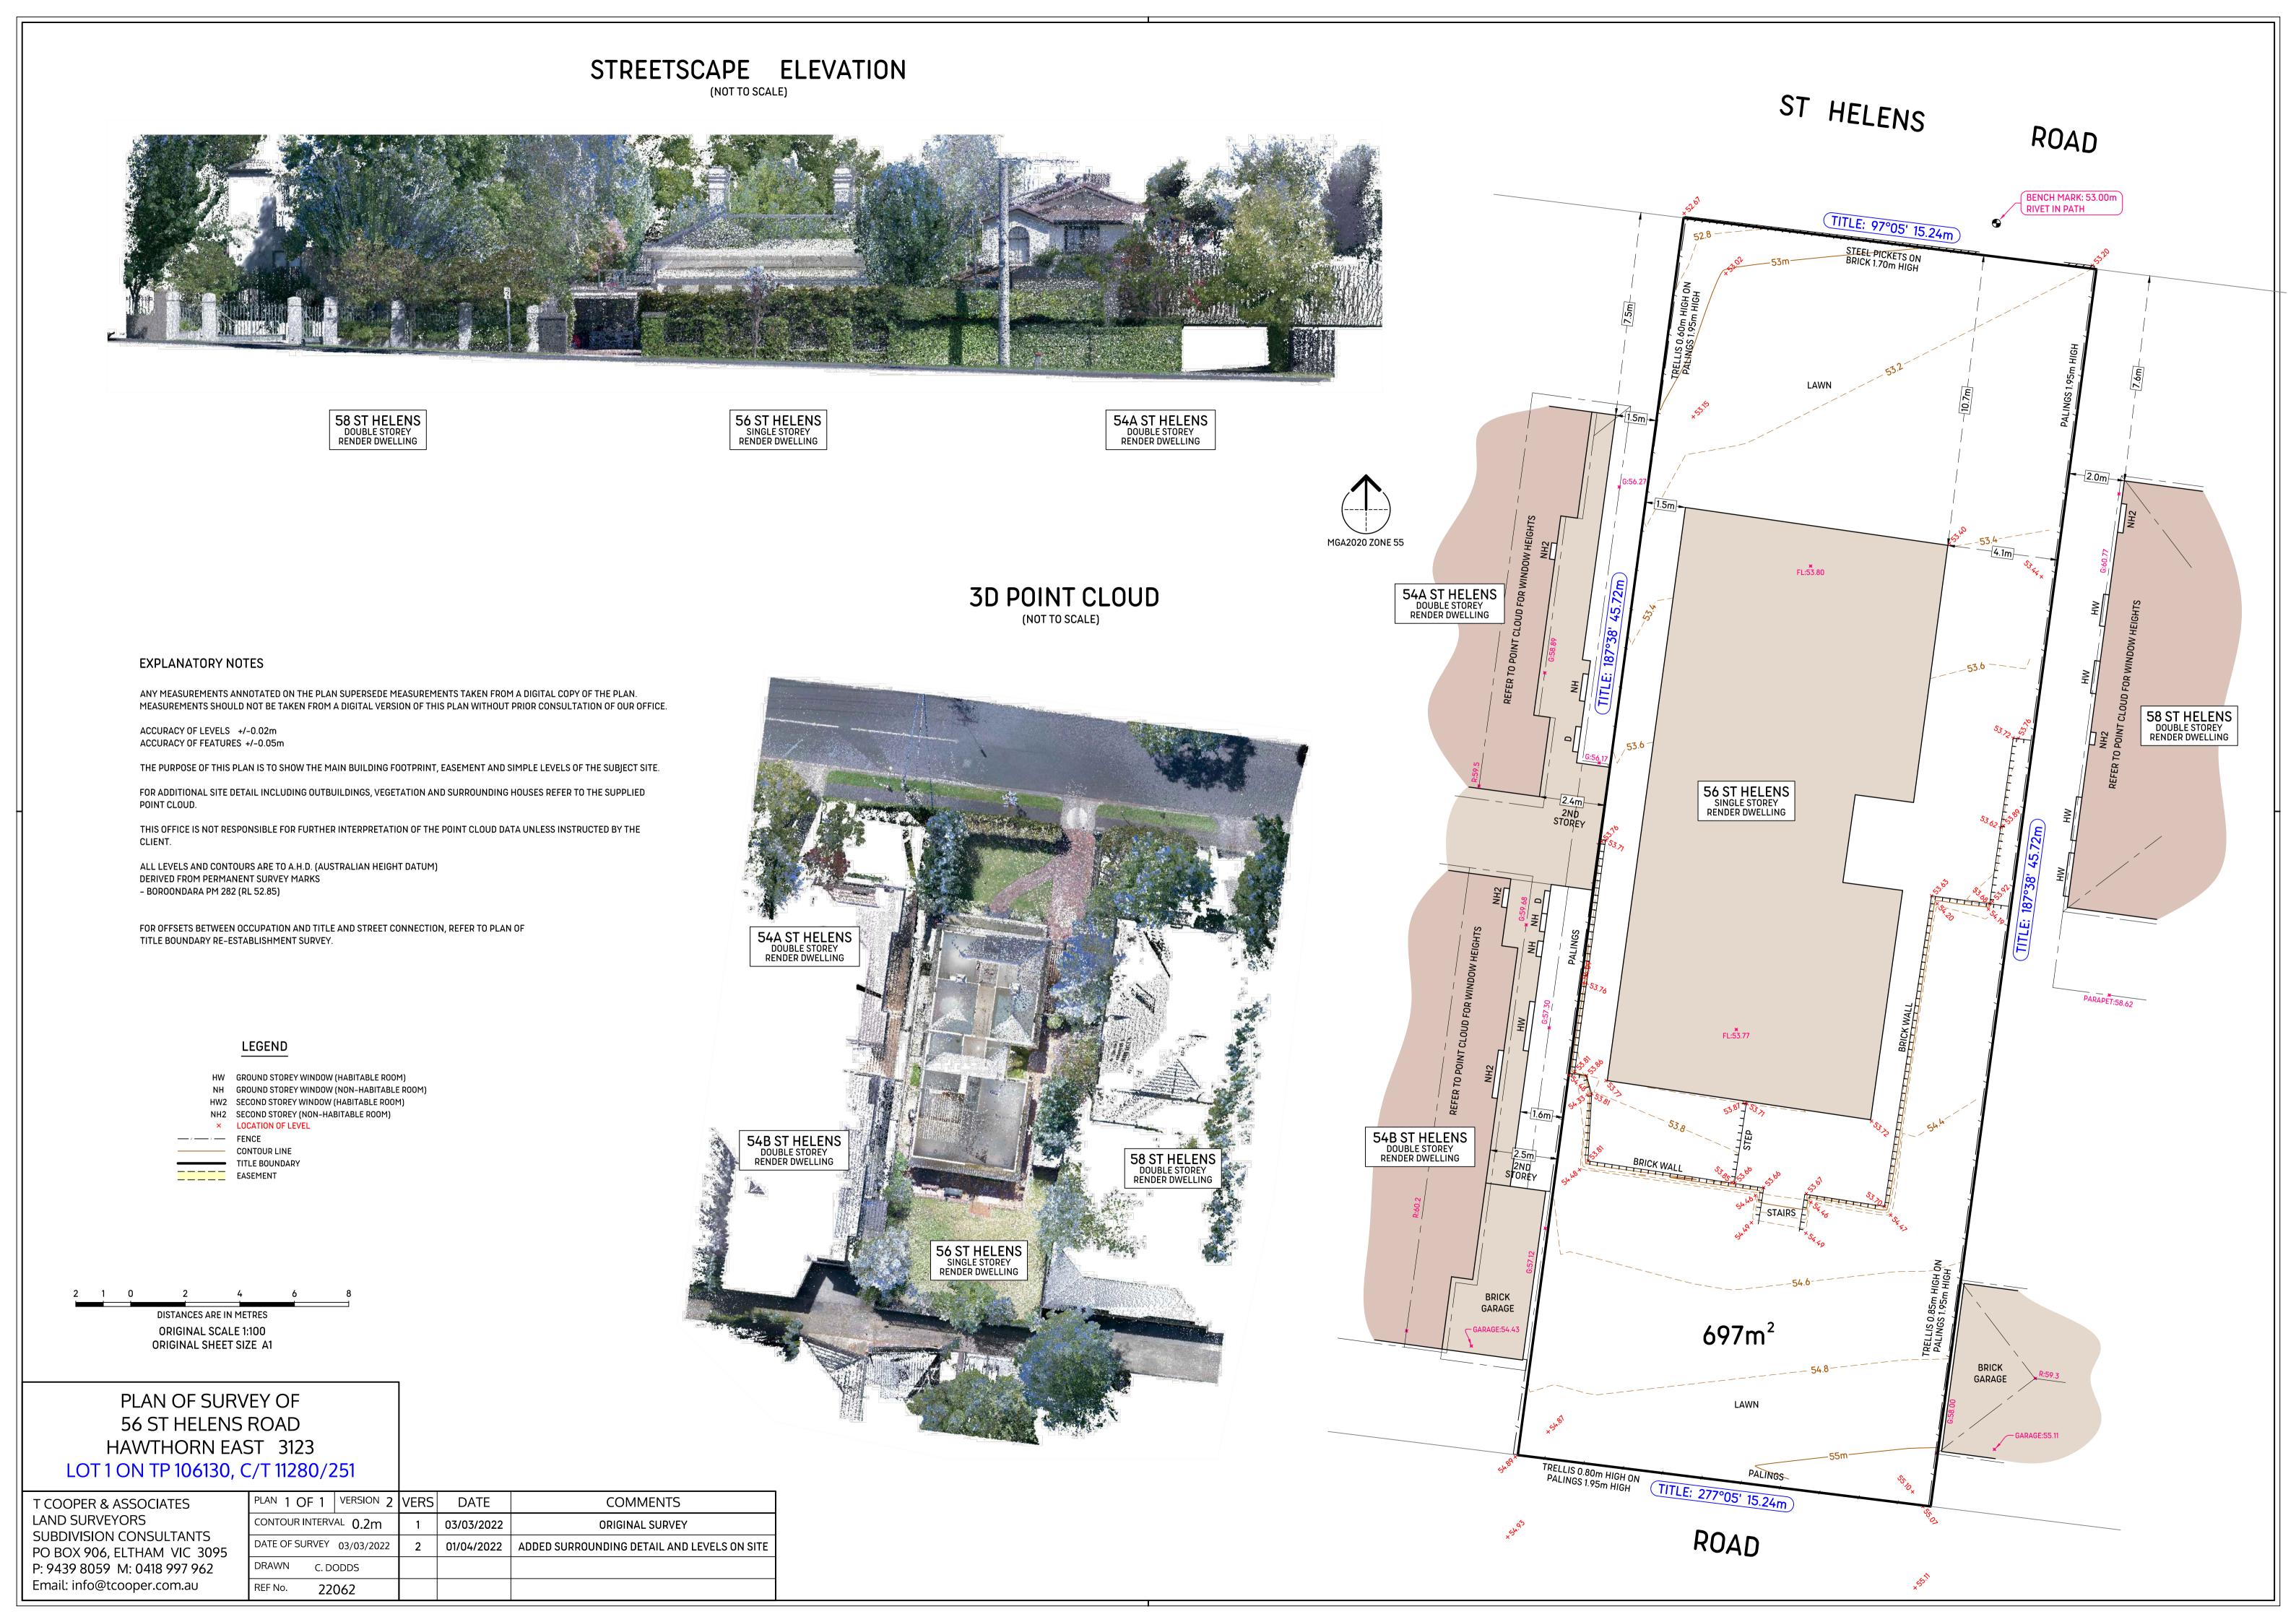

## LOCATION OF LAND

Address:

56 St Helens Road

Hawthorn East 3123

Title Reference: Plan reference:

Paracentroid:

Vol. 11280 Fol. 251 Lot 1 on TP 106130

E 328542 N 5810494 MGA2020 Zone 55

## **NOTATIONS**

THE LAND IN THE SURVEY IS SHOWN ENCLOSED BY CONTINUOUS THICK LINES.

DISTANCES ARE IN METRES.

Email: info@tcooper.com.au

OFFSETS BETWEEN OCCUPATION AND TITLE ARE NOT TO SCALE. ALL BOUNDARIES ARE NOT FENCED UNLESS SHOWN OTHERWISE.

**HELENS** 

ROAD

ORIGINAL SHEET SIZE: A3

SCALE 1:200

8 LENGTHS ARE IN METRES

SURVEYORS REF: 22062

T COOPER & ASSOCIATES LAND SURVEYORS / SUBDIVISION CONSULTANTS PO BOX 906, ELTHAM VIC 3095 P: 9439 8059 M: 0418 997 962